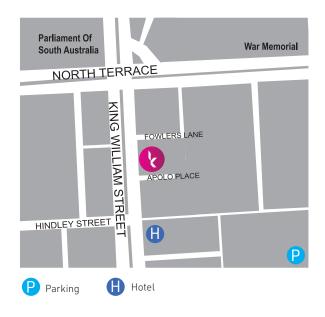

### Parking

Wilson Parking Festival Car Park Secure Parking 30 Hindley Street King William Road 90-100 Grenfell Street

### **Nearby Hotels**

\*\*\*\*\* Sofitel, 108 Currie Street Mayfair, 45 king William Street Intercontinental, North Terrace